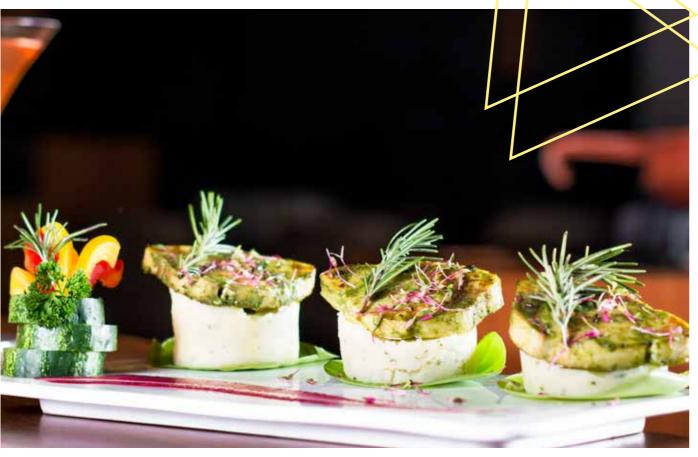

The Mappila cuisine of the Malabar region (North Kerala) has a distinct flavour, borrowed from the traders who regularly visited the region. Kerala cuisine has an abundance of coconut, rice, tapioca, cocum and spices like black pepper, cloves, cinnamon and ginger.

This restaurant is our ode to the many cultures that have influenced food from the British, the Jewish, the Portuguese, to the Dutch and South India

Come take a trip to Kerala at Fortkochi @ 1MG - LIDO.