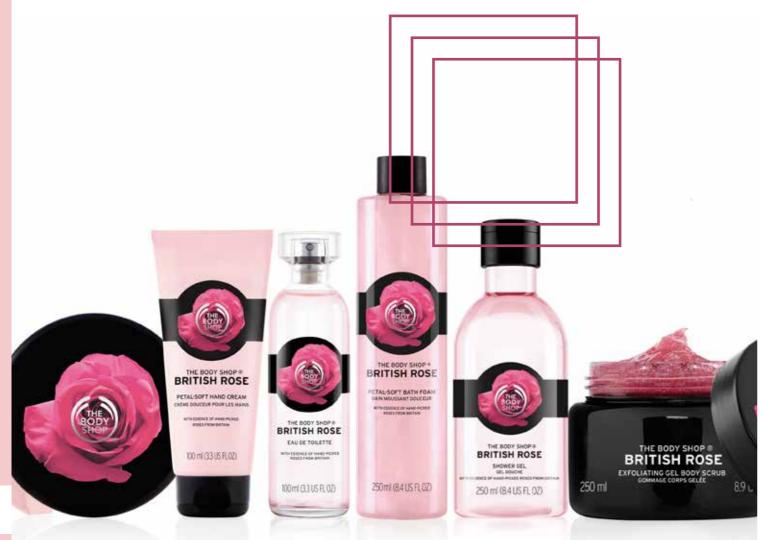

Find our latest products @ 1MG - LIDO.

Everything's coming up roses with our NEW British Rose range, a brilliantly British interpretation of a timeless icon of femininity. Grown for The Body Shop at a farm in the heart of the English countryside, our roses are hand-picked, air-dried and infused on-site into fresh mountain water.

This careful extraction process is what gives us the most exceptional quality rose essence for our products.

At The Body Shop we believe in natural healthy beauty and enhancing features, not altering them. We want women to feel so good when they look in the mirror we have created NEW Drops of Light<sup>TM</sup> Pure Healthy Brightening Range. We have created a daily regime with red algae extract that helps to achieve multiple dimensions of brighter, healthy - looking skin. Find our newest and freshest products **@ 1MG - LIDO.** 