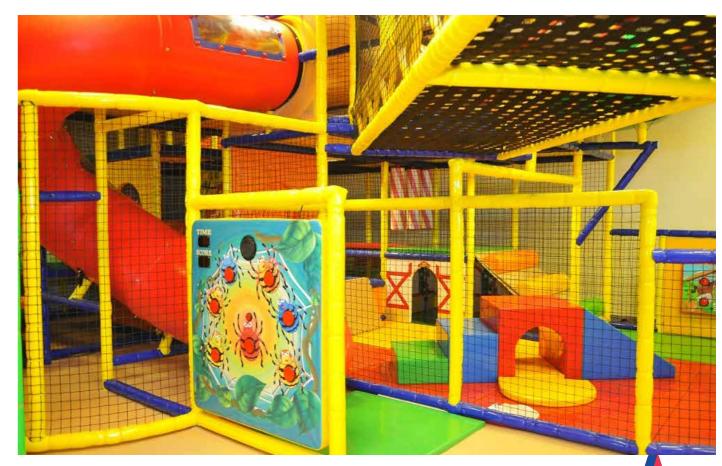

Funky Monkeys offers children unstructured 'Free Play' opportunities. Come rain or sunshine, kids with a variety of soft play can burn some energy in our safe and clean climate-controlled environment.

The play center offers two play areas (a Toddler Zone and a Junior Zone), equipment that is unique, colorful, stimulating and entertaining. Funky Monkeys of fun at Funky Monkeys also has a café area with

Free Wi-Fi for parents. It is an ideal destination to host kids birthday parties, play dates and school group mornings. Bring your children for a day @ 1MG - LIDO.