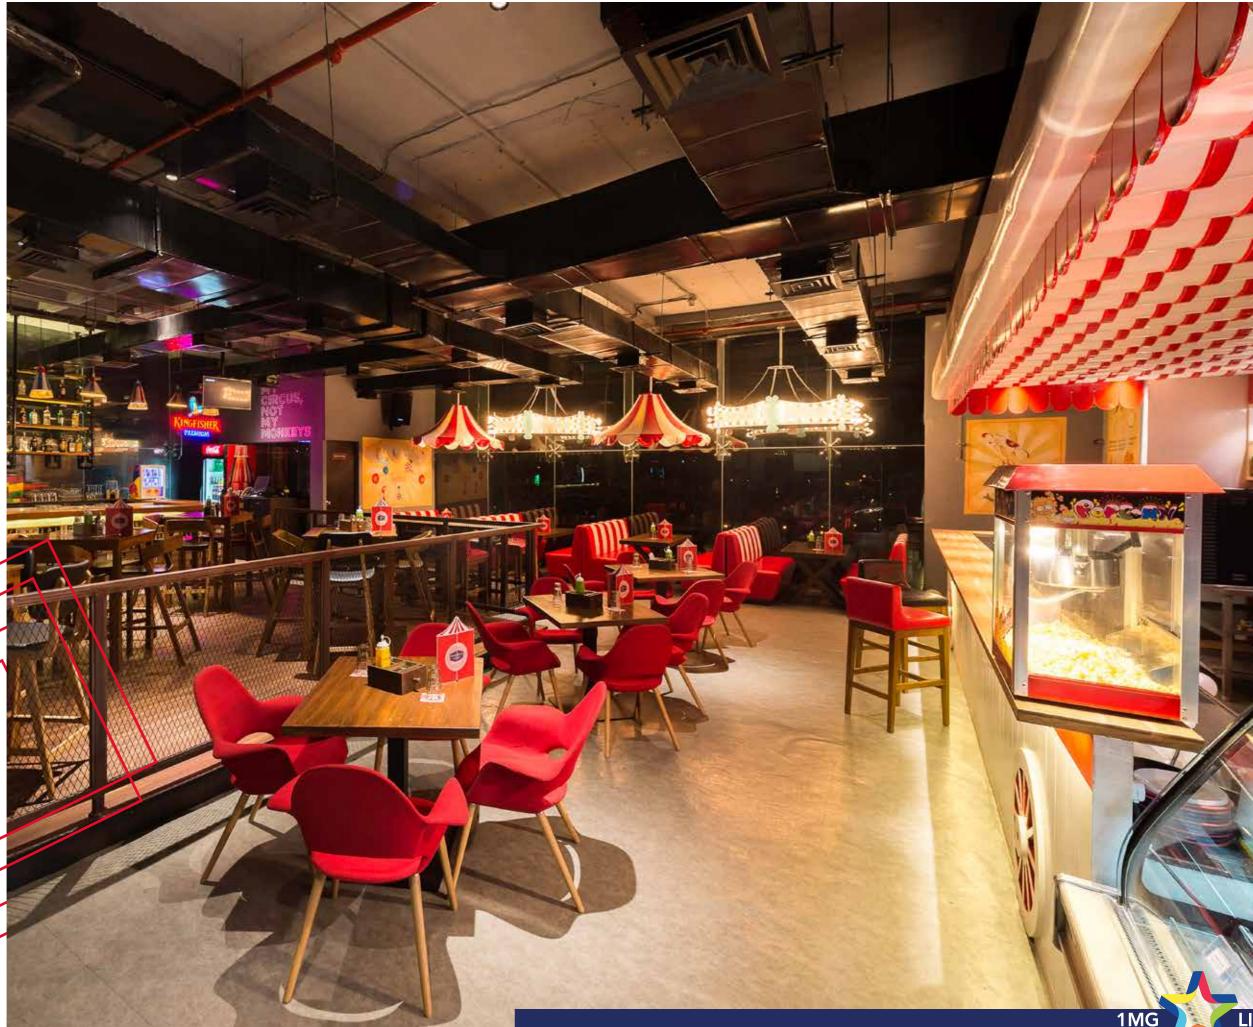

Blue Long Island, Whiskey Sour, Mojito/ Daiquiri, Cape Codder and variety of Mocktail too.

Come experience a little bit of America at TGIF

@ 1MG - LIDO.

Treat your taste buds to a tasty fiesta with the carnival - themed Mighty Small.

A heaven on earth for every foodie, Mighty Small offers a mouth watering dining experience like no other, with a wide array of lip smacking options.

The perfect place to hangout after your gaming sessions, Might Small will surely leave you mighty impressed.

Come experience fun games at Smaaash and a great meal at Mighty Small only

@ 1MG - LIDO.

The Coffee Bean & Tea Leaf is known for its coffees and also has a wide collection of food to satisfy your hunger pangs. It has a special breakfast and an all-day dining menu with a live kitchen where the chef serves many freshly prepared delicacies.