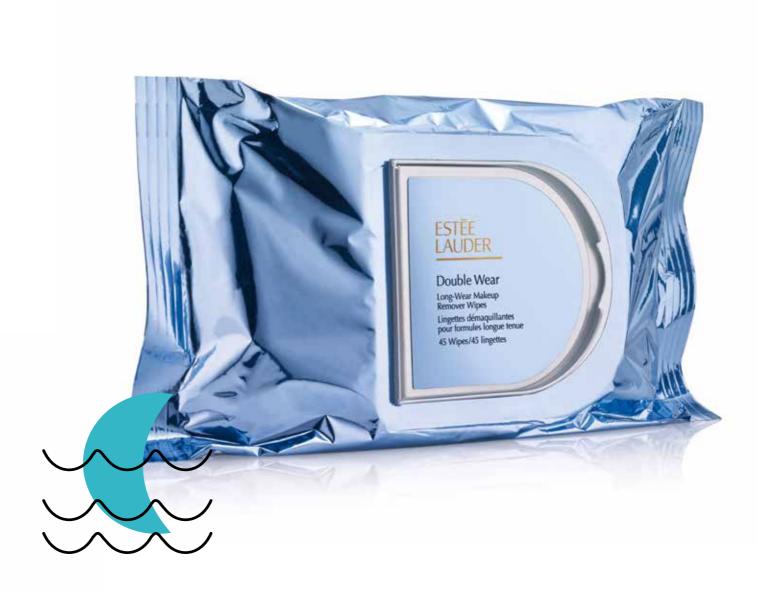

Tough on makeup, but gentle on skin — meet the perfect partner to Estée Lauder's Double Wear foundations. NEW **Estée Lauder Double Wear Long-Wear Makeup Remover Wipes** eliminate impurities and effortlessly remove long-wearing and waterproof makeup.

45 luxuriously soft wipes leave skin instantly clean and revitalized without the need for water. Remove even the most stubborn makeup, whether traveling, at work, at the gym, or just at home in need of a speedy skin refresh.