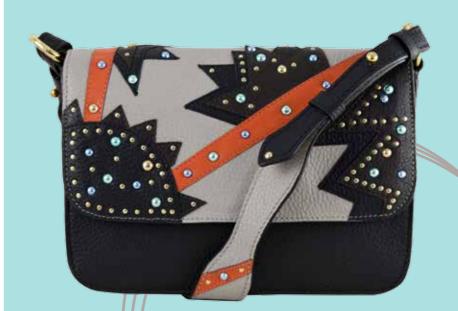

### DA MILANO

Da Milano unveils the fashion styles of the Spring/Summer season with gorgeous floral prints and artful 3D appliques, a collection pronouncing sophistication for instant luxury.

motifs and adorning a playful panache, the handbags are beautifully structured with spaciously divided interiors accented by a multitude of chain shoulder straps that finish the design with polished appeal.

Available in gorgeous palette of beige, coral, whites and more, the collection will mix up our style with classic shades of black and blue.

Discover the complete collection @ 1MG - LIDO.

The beautiful handcrafted bags are perfect symphony of modern and global designs with inspirations from cities across the globe now available @ 1MG - LIDO. It is a culmination of beautiful minarets, intricate patterns, vibrant culture of cities and our multi tone hand coloring of damask, life, paisley and jasmine motifs.