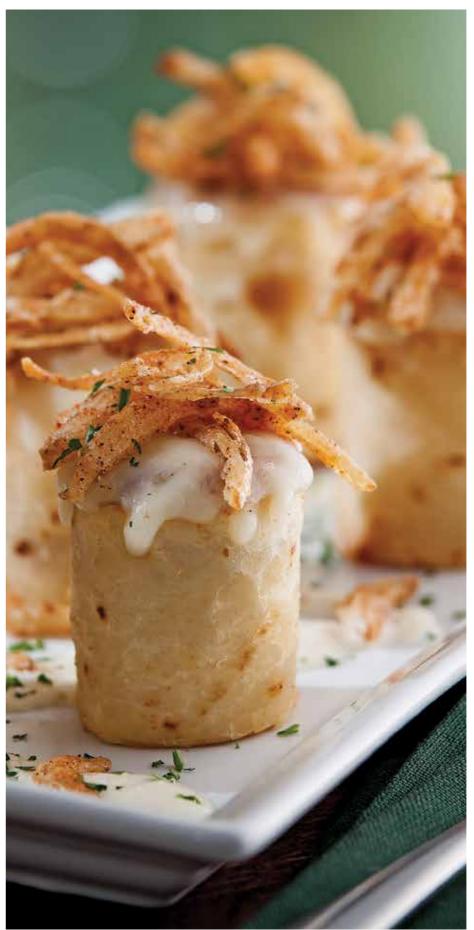

The Mappila cuisine of the Malabar region (North Kerala) has a distinct flavour, borrowed from the traders who regularly visited the region. Kerala cuisine has an abundance of coconut, rice, tapioca, cocum and spices like black pepper, cloves, cinnamon and ginger.

This restaurant is our ode to the many cultures that have influenced food from the British, the Jewish, the Portuguese, to the Dutch and South India

Come take a trip to Kerala at Fortkochi @ 1MG - LIDO.