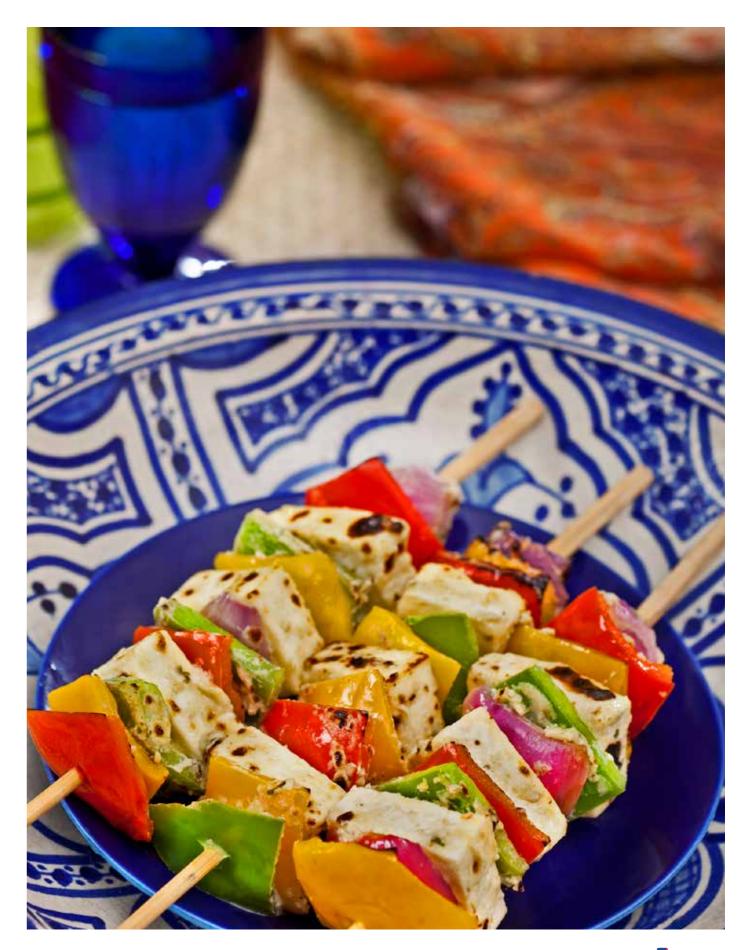

The Mappila cuisine of the Malabar region (North Kerala) has a distinct flavour, borrowed from the traders who regularly visited the region. Kerala cuisine has an abundance of coconut, rice, tapioca, cocum and spices like black pepper, cloves, cinnamon and ginger.

This restaurant is our ode to the many cultures that have influenced food from the British, the Jewish, the Portuguese, to the Dutch and South India

Come take a trip to Kerala at Fortkochi @ 1MG - LIDO.