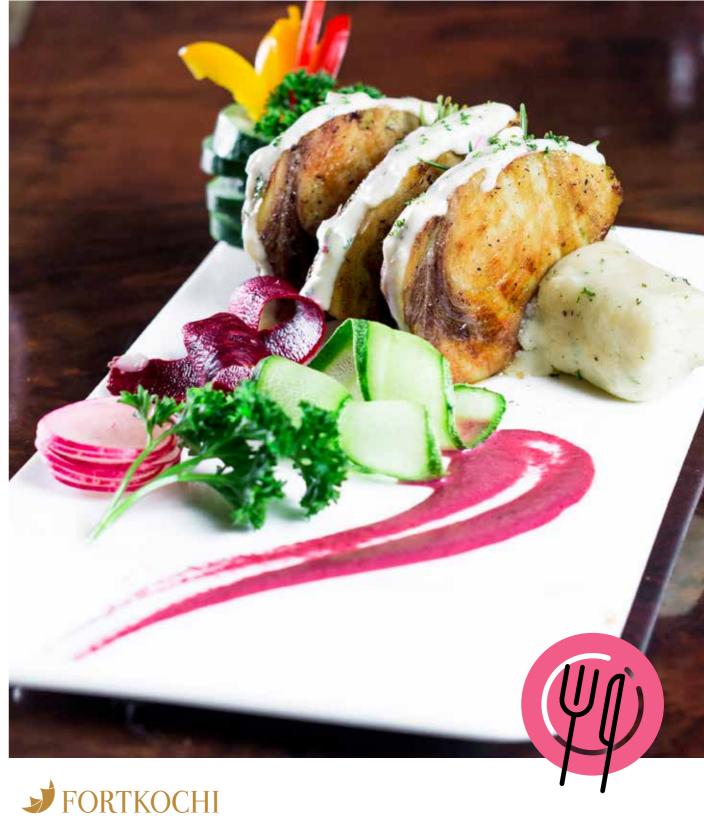

The Mappila cuisine of the Malabar region (North Kerala) has a distinct flavour, borrowed from the traders who regularly visited the region. Kerala cuisine has an abundance of coconut, rice, tapioca, cocum and spices like black pepper, cloves, cinnamon and ginger.

This restaurant is our ode to the many cultures that have influenced food from the British, the Jewish, the Portuguese, to the Dutch and South India

Come take a trip to Kerala at Fortkochi @ 1MG - LIDO.