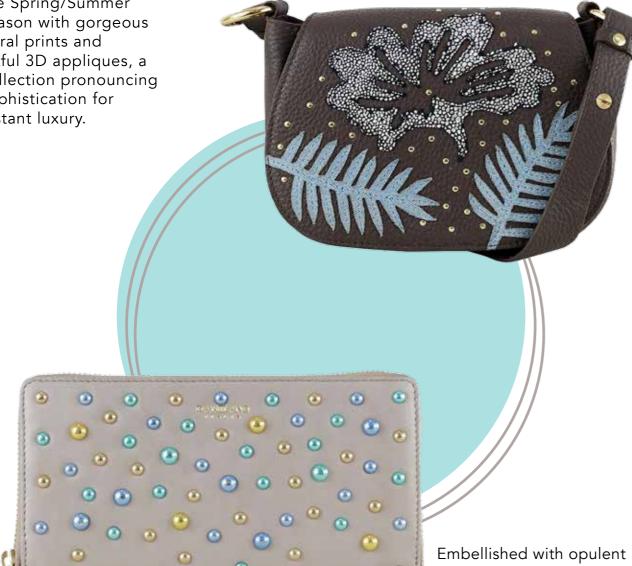

### DA MILANO

Da Milano unveils the fashion styles of the Spring/Summer season with gorgeous floral prints and artful 3D appliques, a collection pronouncing sophistication for instant luxury.

motifs and adorning a playful panache, the handbags are beautifully structured with spaciously divided interiors accented by a multitude of chain shoulder straps that finish the design with polished appeal.

Available in gorgeous palette of beige, coral, whites and more, the collection will mix up our style with classic shades of black and blue.

Discover the complete collection @ 1MG - LIDO.

The beautiful handcrafted bags are perfect symphony of modern and global designs with inspirations from cities across the globe now available @ 1MG - LIDO. It is a culmination of beautiful minarets, intricate patterns, vibrant culture of cities and our multi tone hand coloring of damask, life, paisley and jasmine motifs.