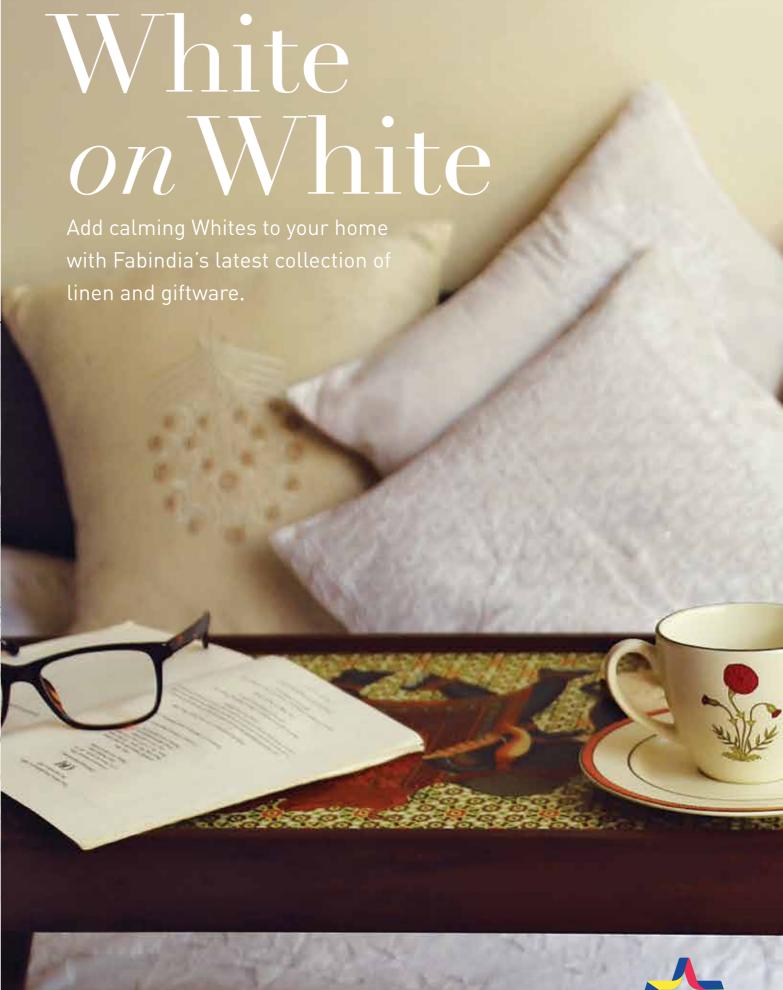

This Summer Fabindia
presents to you Summer Lights
- a collection of Chikankari &
Whites. Discover traditionally
done fine and intricate
embroideries in delicate
patterns and motifs in florals
and geometrics now available