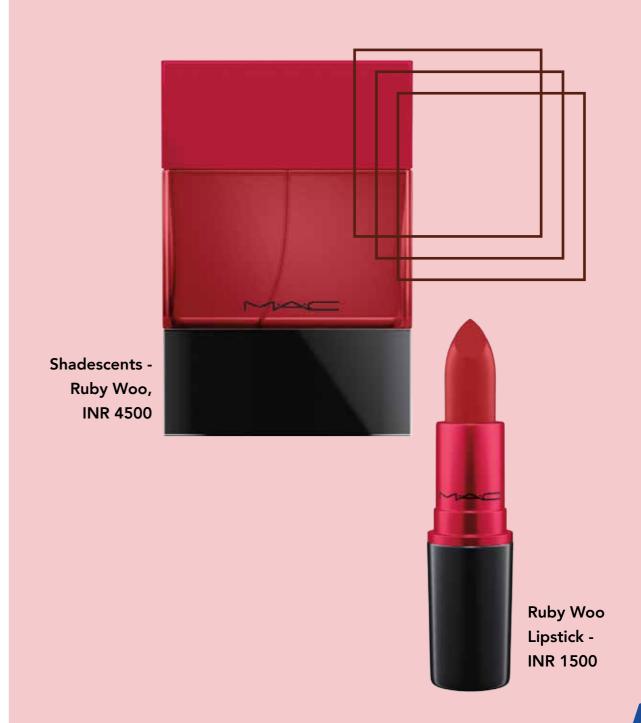

#### M.A.C Shadescents: Launch Date - March 17th, 2017

Scent and lips create irresistible chemistry with MAC Shadescents, six new perfumes inspired by our most iconic lipstick shades. With the dual rush of adrenaline and juicy wild cherry, our legendary diva red, Lady Danger, guarantees an entrance to thrill as a fragrance. For even bolder impact, revel in the red carpet favourite Ruby Woo accented by whiffs of deep red leather. Find our latest products **@ 1MG - LIDO.** 