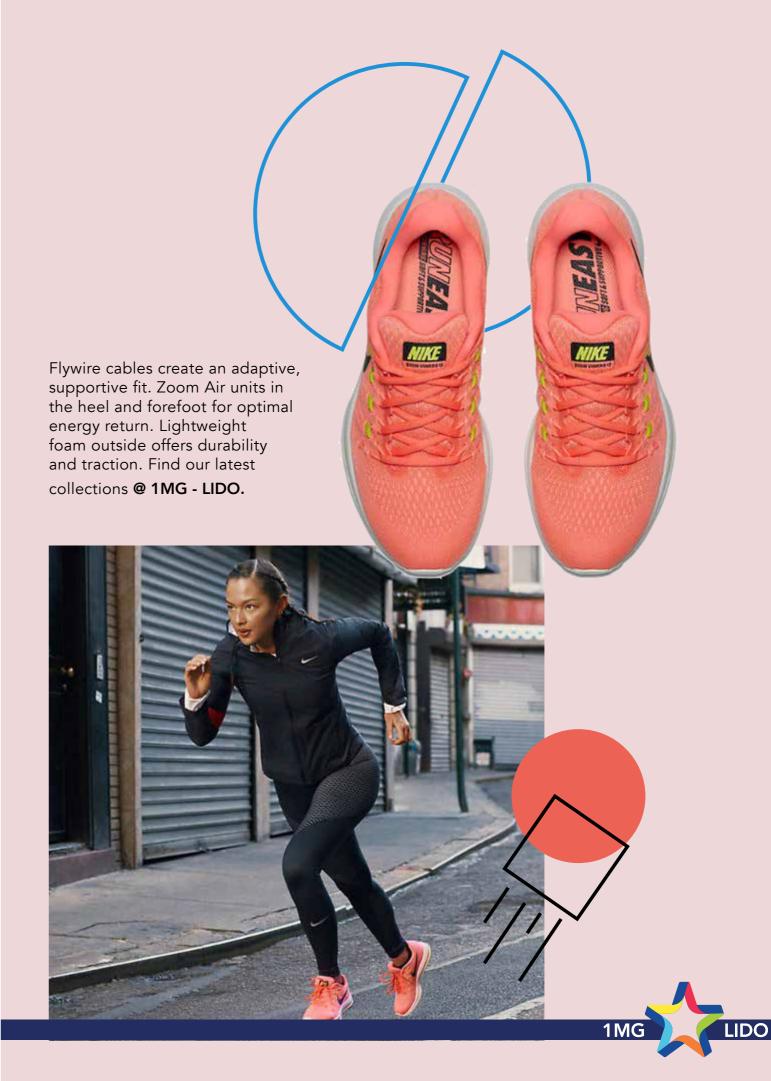

@ 1MG - LIDO.

Nike Air Zoom Vomero 12 Running Shoe delivers responsive support with Flywire cables. Zoom Air units, and a dual - density midsole. The lightweight foam outsole remains durable while providing a high energy return and optimal traction.