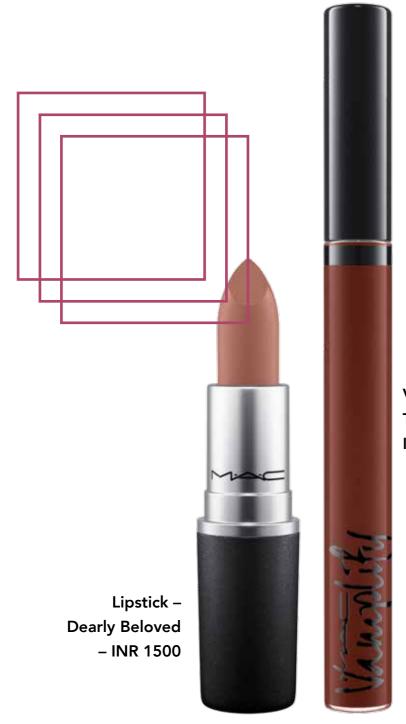

#### Kiesza

Canadian pop powerhouse Kiesza introduces her newest instant hit: A collaboration with M.A.C! Strut into the supernova sensibilities of her signature lipstick, Vamplify, Liquidlast liner and Big Brow Pencil shades.

Vamplify Thunder Kiss – INR 1800