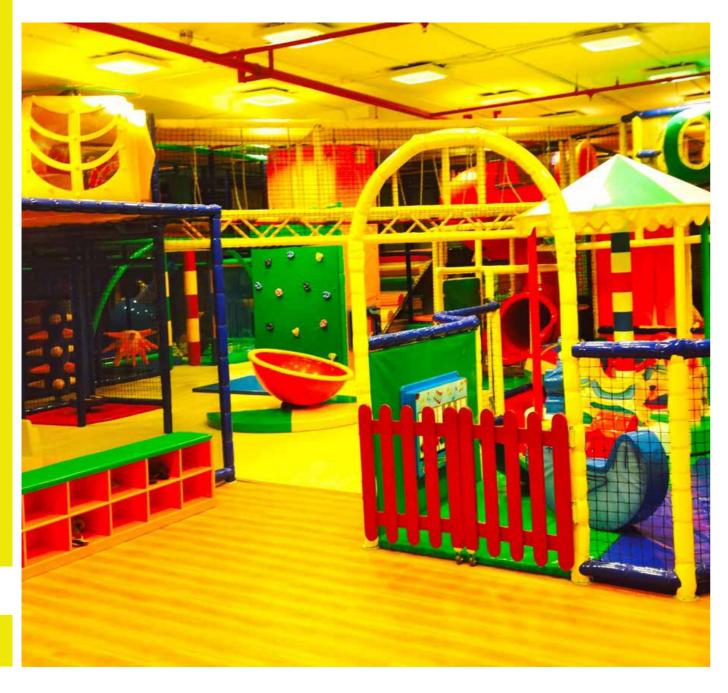

Funky Monkeys offers children unstructured 'Free Play' opportunities. Come rain or sunshine, kids with a variety of soft play can burn some energy in our safe and clean climate-controlled environment.

The play center offers two play areas (a Toddler Zone and a Junior Zone), equipment that is unique, colorful, stimulating and entertaining. Funky Monkeys of fun at Funky Monkeys also has a café area with

Free Wi-Fi for parents. It is an ideal destination to host kids birthday parties, play dates and school group mornings. Bring your children for a day @ 1MG - LIDO.