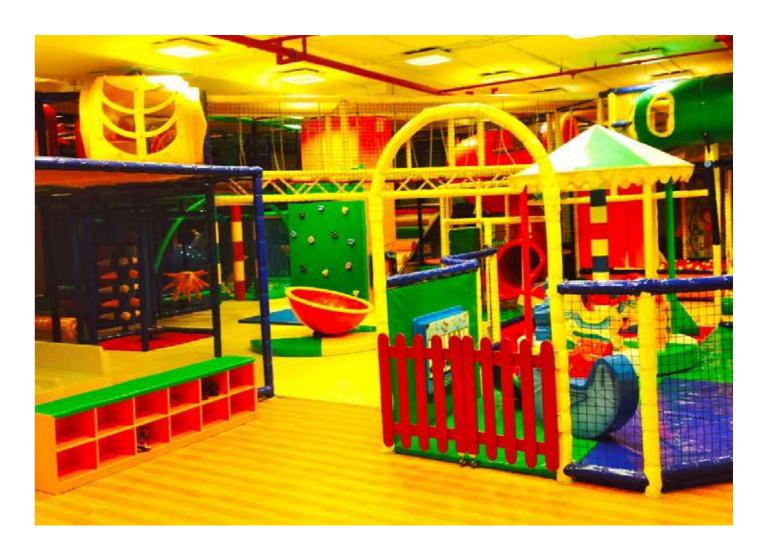

Funky Monkeys offers children unstructured 'Free Play' opportunities. Come rain or sunshine, kids with a variety of soft play can burn some energy in our safe and clean climate-controlled environment.

The play center offers two play areas (a Toddler Zone and a Junior Zone), equipment that is unique, colorful, stimulating and entertaining. Funky Monkeys of fun at Funky Monkeys also has a café area with

Free Wi-Fi for parents. It is an ideal destination to host kids birthday parties, play dates and school group mornings. Bring your children for a day @ 1MG - LIDO.