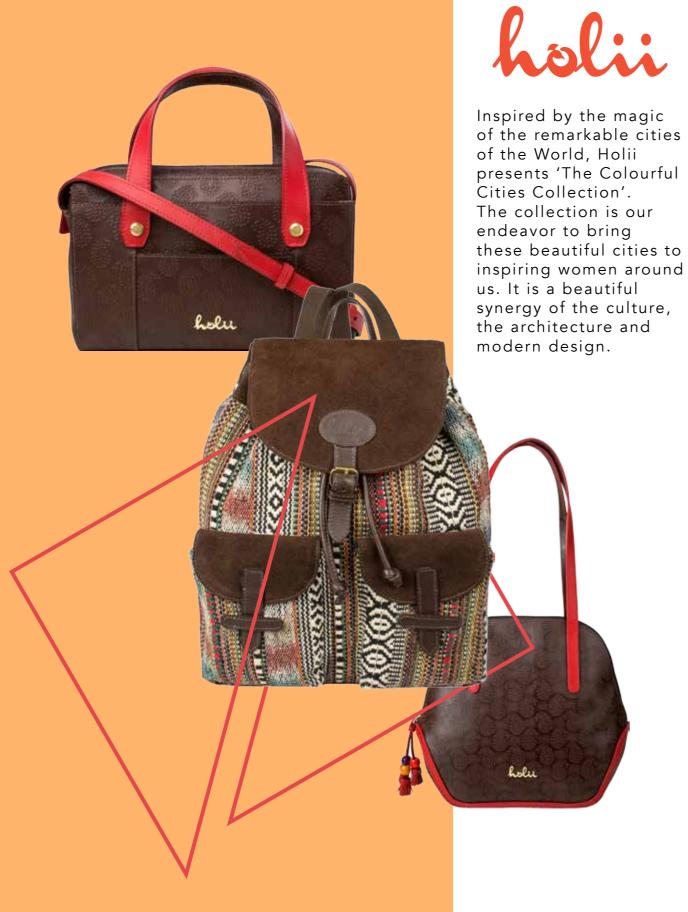

Available in gorgeous palette of beige, coral, whites and more, the collection will mix up our style with classic shades of black and blue.

Discover the complete collection @ 1MG - LIDO.

The beautiful handcrafted bags are perfect symphony of modern and global designs with inspirations from cities across the globe now available @ 1MG - LIDO. It is a culmination of beautiful minarets, intricate patterns, vibrant culture of cities and our multi tone hand coloring of damask, life, paisley and jasmine motifs.