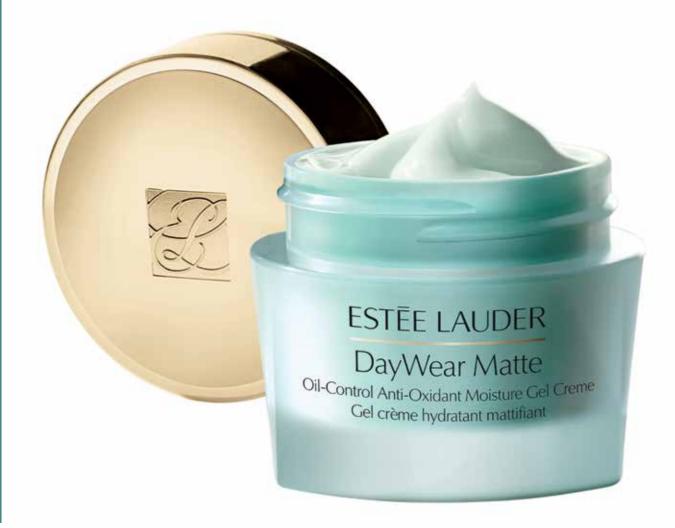

#### ESTĒE LAUDER

New DayWear Matte Oil-Control Anti-Oxidant Moisture Gel Creme smooths on skin for immediate hydration and transforms to a silky, matte finish. Oil-free, oil-controlling and oil absorbing, this mattifying moisturizer helps skin minimize shine all day and with continued use, reduces the look of pores. It includes a proprietary Super Anti-Oxidant Complex to help protect skin from free radical damage and defend against the first signs of aging. Skin feels fresh, smooth, soft, and hydrated, ready to face the day with confidence.